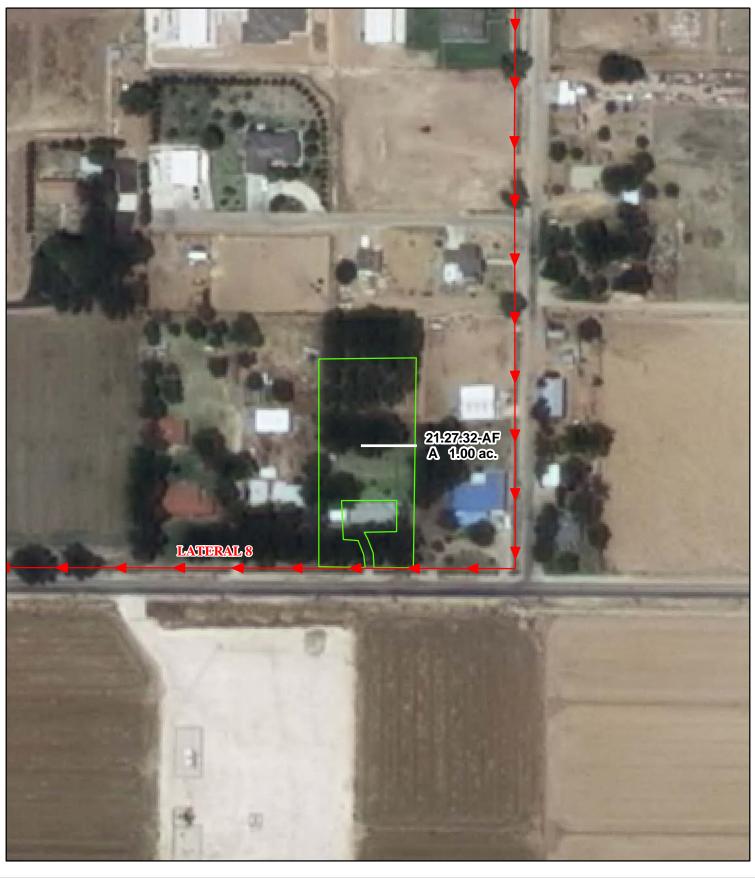

# f. Location and Amount of Irrigated Acreage:

Section 32, Township 21S, Range 27E, N.M.P.M.

Pt. SW1/4

1.00 acres

Total: 1.00 acres

As shown on the attached revised Hydrographic Survey Map for Subfile No. 21.27.32-AF, and the CID Section Hydrographic Survey Map Sheet No. 42 (1999-2011), included in Part F of this Appendix, representing the Court record as of the date of the filing of this Decree.